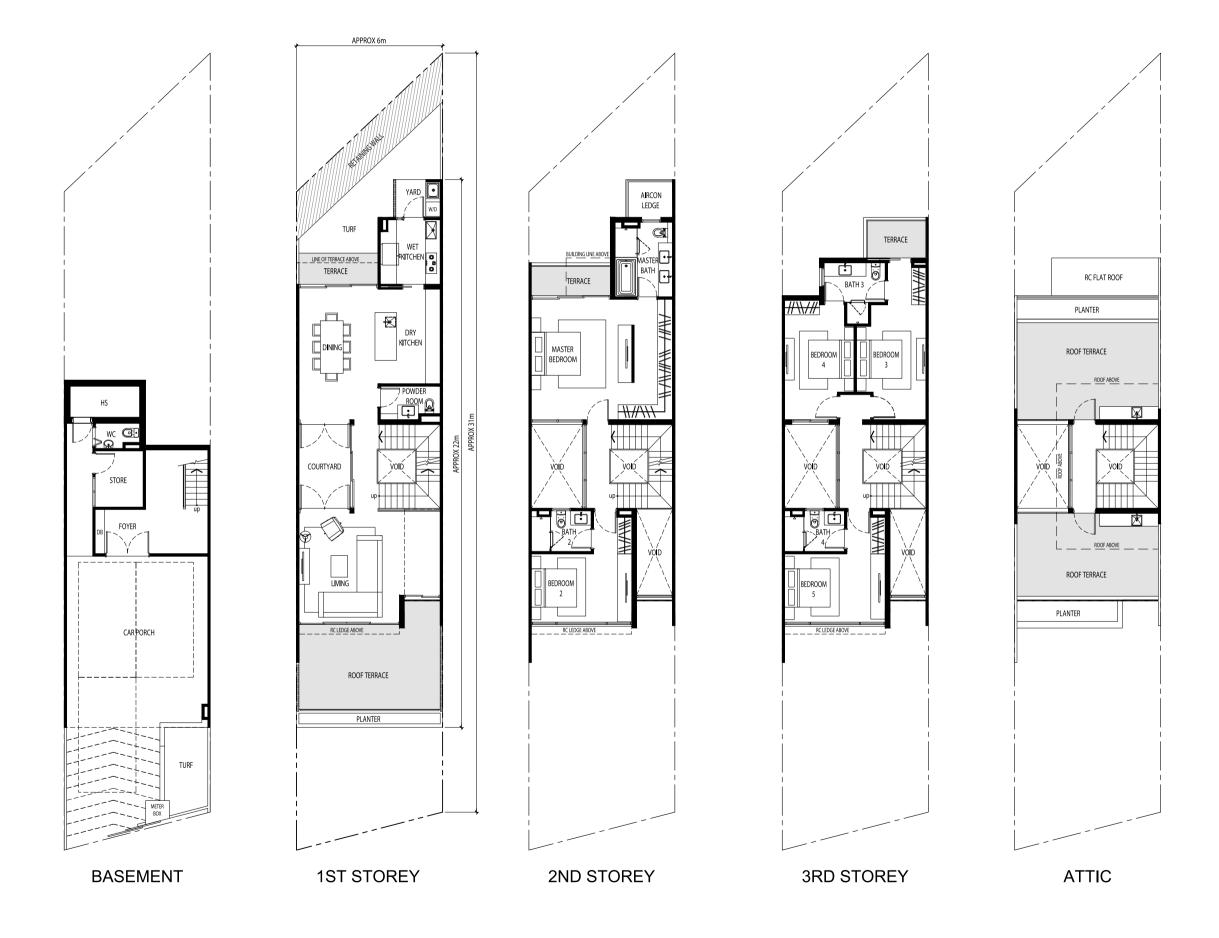

## TYPE B INTER TERRACE

Plot Area: No. 124 (2495.07 SQ FT) / No. 126 (2218.44 SQ FT)

No. 124, 126 Cashew Road

Legend: W/D - Washer / Dryer HS - Household Shelter