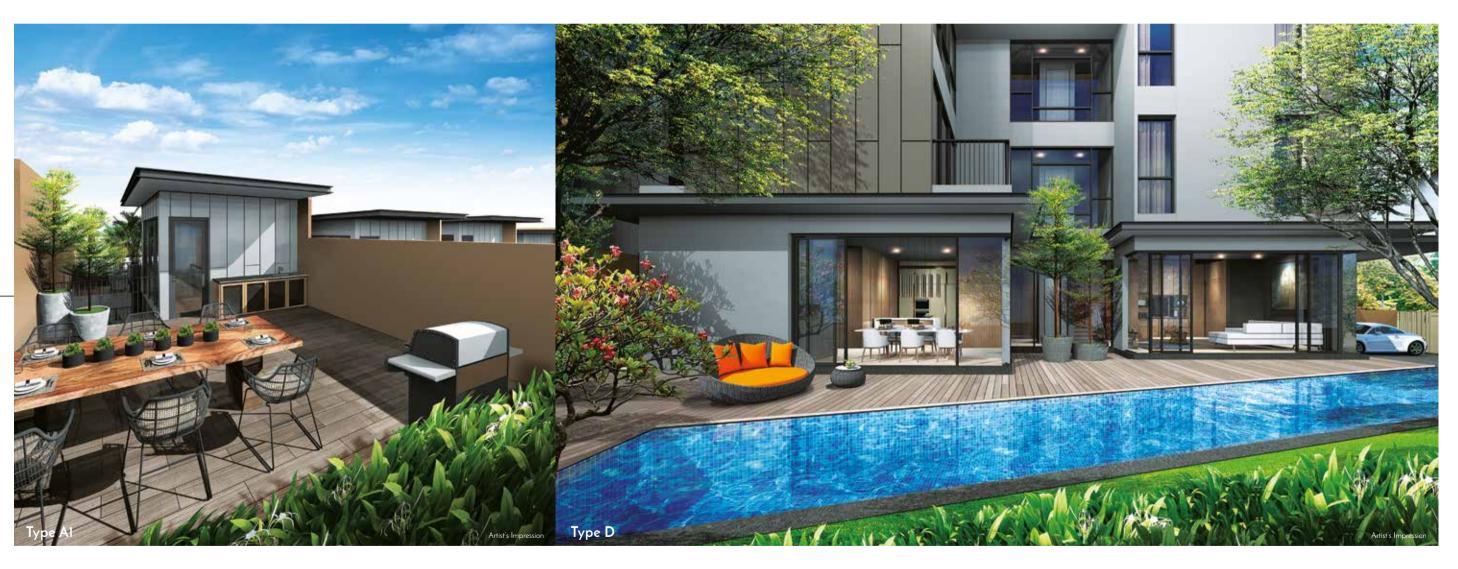

# REDEFINE THE ART OF ENTERTAINMENT

LANDED LUXURY.

All corner terrace units come with a private lift and swimming pool.

mobile bbq pit

sun deck

airwell

ATTIC TYPE A1

Built for entertainment, every roof terrace comes with a mobile BBQ pit that is excellent for gatherings. An airwell provides for natural ventilation and serves to bring the light in.

private lift

swimming pool

CASHEW ROAD TYPE A, 3 Units TYPE A1, 3 Units TYPE B, 2 Units TYPE B1, 1 Unit TYPE B2, 1 Unit TYPE C, 1 Unit TYPE D, 1 Unit TYPE E, 1 Unit TYPE E1, 1 Unit 0 5 10 15 meters TYPE F, 1 Unit