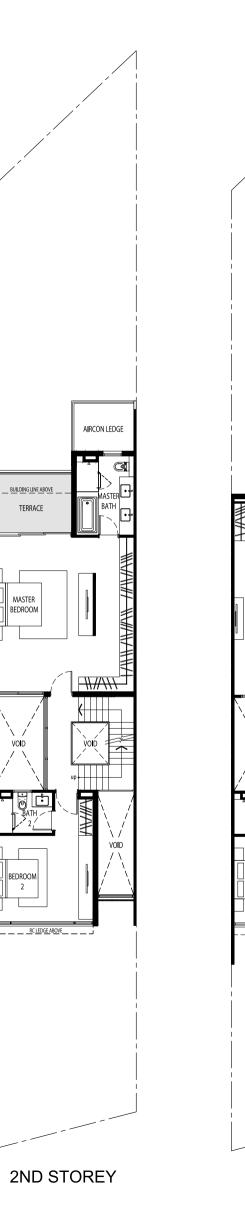

# SPACES TO SUIT YOUR NEEDS

MASTER BUILDING LINE ABOVE
TERRACE

MASTER BEDROOM

VOID

VOID

VOID

RCLEDGE ABOVE

master bedroom

6m L-shaped wardrobe

2nd bedroom

2ND STOREY

can be transformed into a study room, music room or playroom, depending on your needs. Every 5-bedroom unit has been created to perfectly suit multi-generational living with its generous spaces and interactive communal areas.

A luxurious master bedroom awaits you at the 2nd storey, offering the best of stylish modern comfort.

Indulge in generous wardrobe space. Find fittings and finishes known for their quality and style. The 3rd