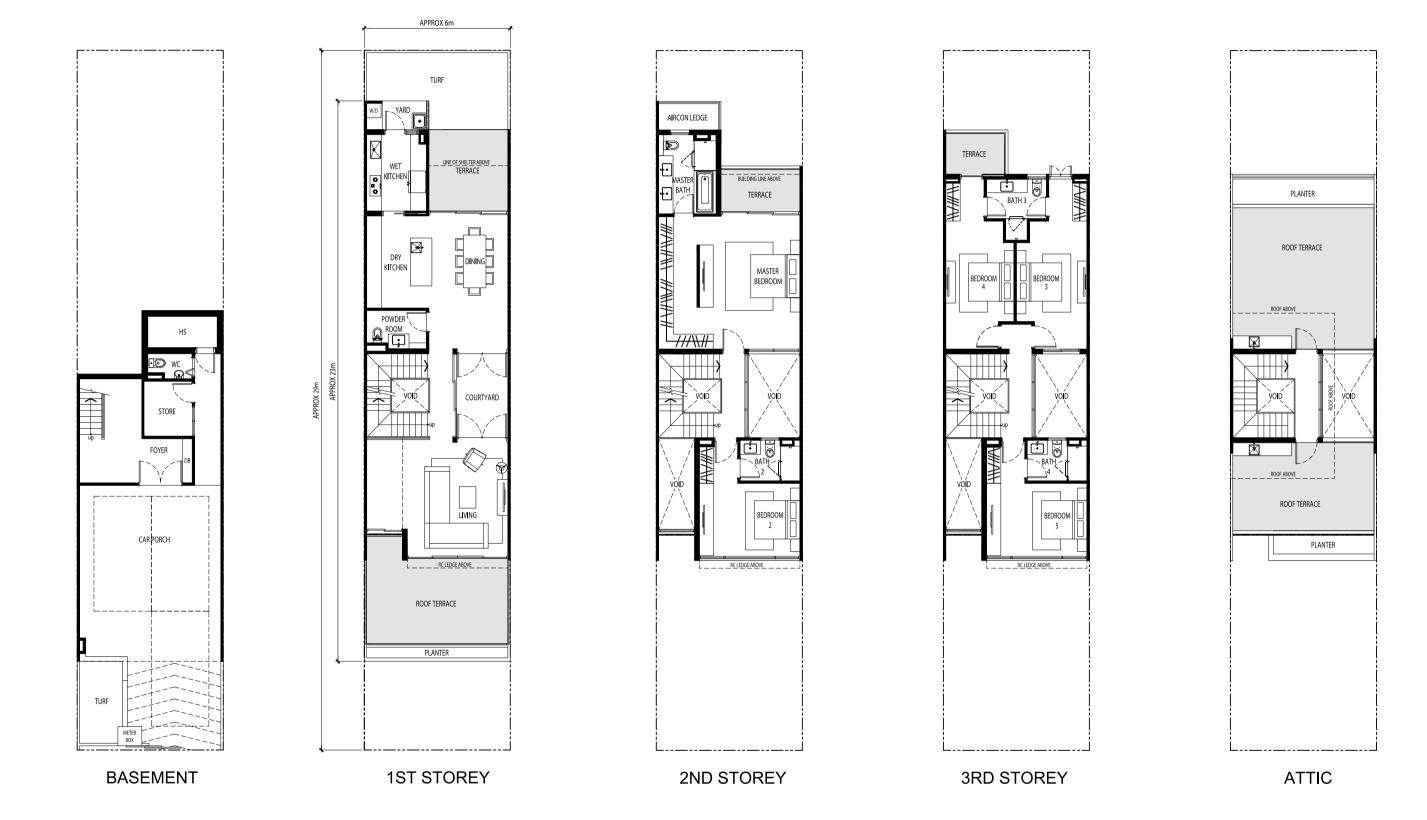

# THE BEAUTY OF SPACE.

living room inner courtyard roof terrace garden

TERRACE

Cashew Green offers you thoughtful and luxurious living spaces. A majority of the residences is composed of a basement, three storeys of living space and an attic. The basement boasts of a car porch that can fit 2 cars and even a tandem lot for your 3rd car.

At the 1st storey, be greeted by an elevated roof terrace garden that extends your living space to the outdoors. A unique inner courtyard allows your home to be bathed IST STOREY

Above plan is not drawn to scale, for illustration purposes only.

Product features mentioned on this page will differ according to house typ

ROOF TERRACE

# SPACES TO SUIT YOUR NEEDS

MASTER BUILDING LINE ABOVE
TERRACE

MASTER BEDROOM

VOID

VOID

VOID

RCLEDGE ABOVE

master bedroom

6m L-shaped wardrobe

2nd bedroom

2ND STOREY

can be transformed into a study room, music room or playroom, depending on your needs. Every 5-bedroom unit has been created to perfectly suit multi-generational living with its generous spaces and interactive communal areas.

A luxurious master bedroom awaits you at the 2nd storey, offering the best of stylish modern comfort.

Indulge in generous wardrobe space. Find fittings and finishes known for their quality and style. The 3rd

storey houses more bedrooms to accommodate the rest of the family. These spaces are highly versatile and

3rd bedroom

4th bedroom

5th bedroom

3RD STOREY TYPE A1

Above plan is not drawn to scale, for illustration purposes only. Product features mentioned on this page will differ according to house type.

Above plan is not drawn to scale, for illustration purposes only.

Product features mentioned on this page will differ according to house type.

# REDEFINE THE ART OF ENTERTAINMENT

LANDED LUXURY.

All corner terrace units come with a private lift and swimming pool.

mobile bbq pit

sun deck

airwell

ATTIC TYPE A1

Built for entertainment, every roof terrace comes with a mobile BBQ pit that is excellent for gatherings. An airwell provides for natural ventilation and serves to bring the light in.

private lift

swimming pool

CASHEW ROAD TYPE A, 3 Units TYPE A1, 3 Units TYPE B, 2 Units TYPE B1, 1 Unit TYPE B2, 1 Unit TYPE C, 1 Unit TYPE D, 1 Unit TYPE E, 1 Unit TYPE E1, 1 Unit 0 5 10 15 meters TYPE F, 1 Unit