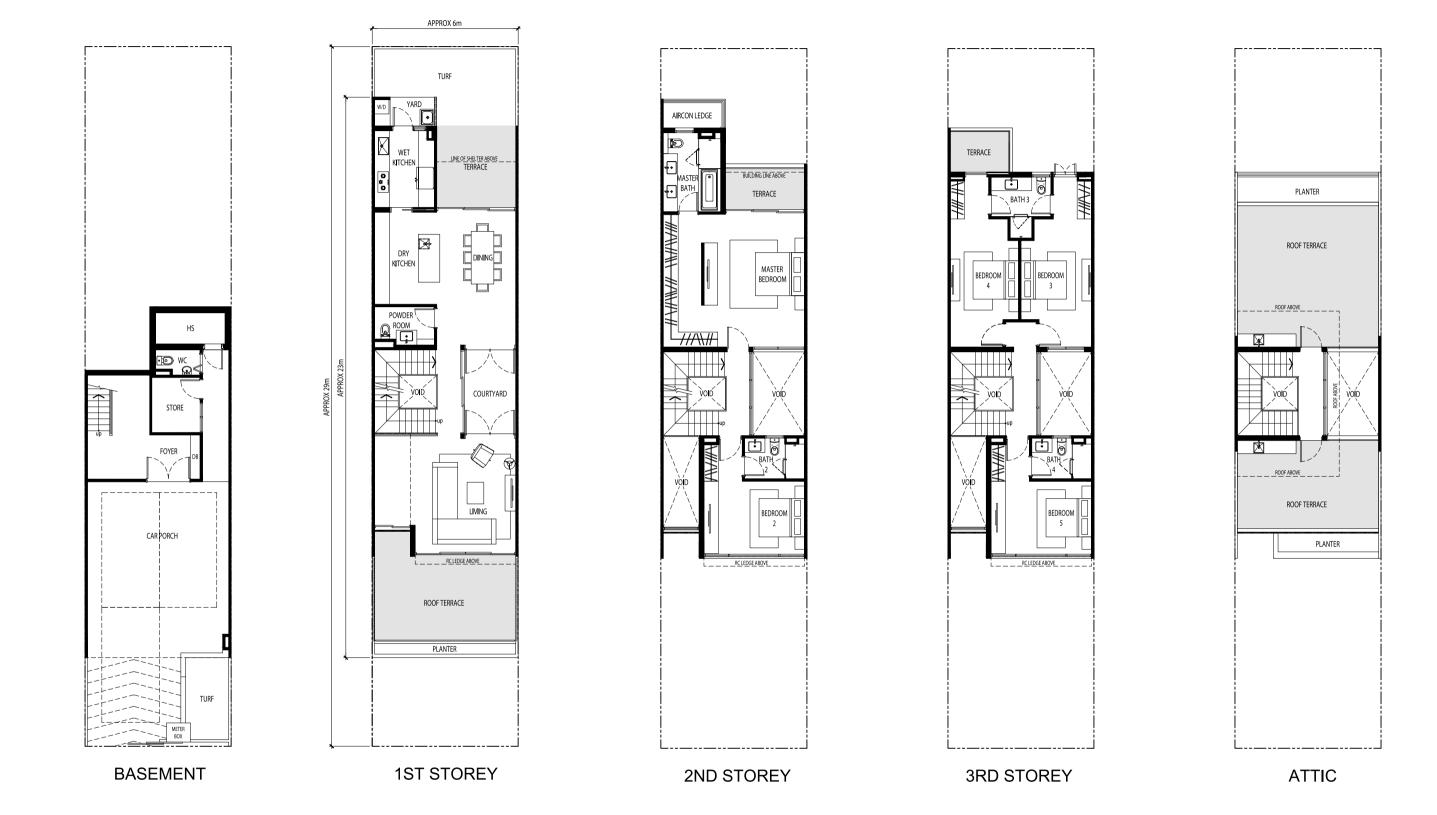

# THE BEAUTY OF SPACE.

living room inner courtyard roof terrace garden

TERRACE

Cashew Green offers you thoughtful and luxurious living spaces. A majority of the residences is composed of a basement, three storeys of living space and an attic. The basement boasts of a car porch that can fit 2 cars and even a tandem lot for your 3rd car.

At the 1st storey, be greeted by an elevated roof terrace garden that extends your living space to the outdoors. A unique inner courtyard allows your home to be bathed IST STOREY

Above plan is not drawn to scale, for illustration purposes only.

Product features mentioned on this page will differ according to house typ

ROOF TERRACE

# SPACES TO SUIT YOUR NEEDS

MASTER BUILDING LINE ABOVE
TERRACE

MASTER BEDROOM

VOID

VOID

VOID

RCLEDGE ABOVE

master bedroom

6m L-shaped wardrobe

2nd bedroom

2ND STOREY

can be transformed into a study room, music room or playroom, depending on your needs. Every 5-bedroom unit has been created to perfectly suit multi-generational living with its generous spaces and interactive communal areas.

A luxurious master bedroom awaits you at the 2nd storey, offering the best of stylish modern comfort.

Indulge in generous wardrobe space. Find fittings and finishes known for their quality and style. The 3rd

storey houses more bedrooms to accommodate the rest of the family. These spaces are highly versatile and

3rd bedroom

4th bedroom

5th bedroom

3RD STOREY TYPE A1

Above plan is not drawn to scale, for illustration purposes only. Product features mentioned on this page will differ according to house type.

Above plan is not drawn to scale, for illustration purposes only.

Product features mentioned on this page will differ according to house type.

# REDEFINE THE ART OF ENTERTAINMENT

LANDED LUXURY.

All corner terrace units come with a private lift and swimming pool.

mobile bbq pit

sun deck

airwell

ATTIC TYPE A1

Built for entertainment, every roof terrace comes with a mobile BBQ pit that is excellent for gatherings. An airwell provides for natural ventilation and serves to bring the light in.

#### TYPE A1 INTER TERRACE

Plot Area: 1918.13 SQ FT

No. 106, 110, 114 Cashew Road

Legend: W/D - Washer / Dryer HS - Household Shelter

DB - Distribution Board

KEY PLAN
THIS KEY PLAN IS NOT TO SCALE