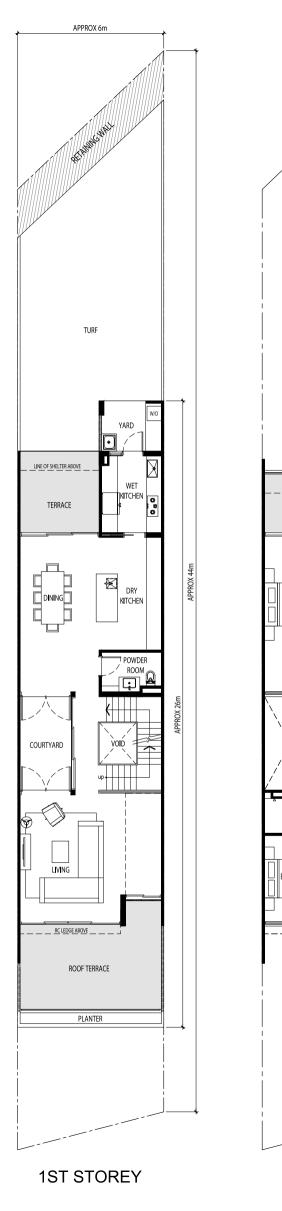

# THE BEAUTY OF SPACE.

living room inner courtyard roof terrace garden

TERRACE

Cashew Green offers you thoughtful and luxurious living spaces. A majority of the residences is composed of a basement, three storeys of living space and an attic. The basement boasts of a car porch that can fit 2 cars and even a tandem lot for your 3rd car.

At the 1st storey, be greeted by an elevated roof terrace garden that extends your living space to the outdoors. A unique inner courtyard allows your home to be bathed IST STOREY

Above plan is not drawn to scale, for illustration purposes only.

Product features mentioned on this page will differ according to house typ

ROOF TERRACE