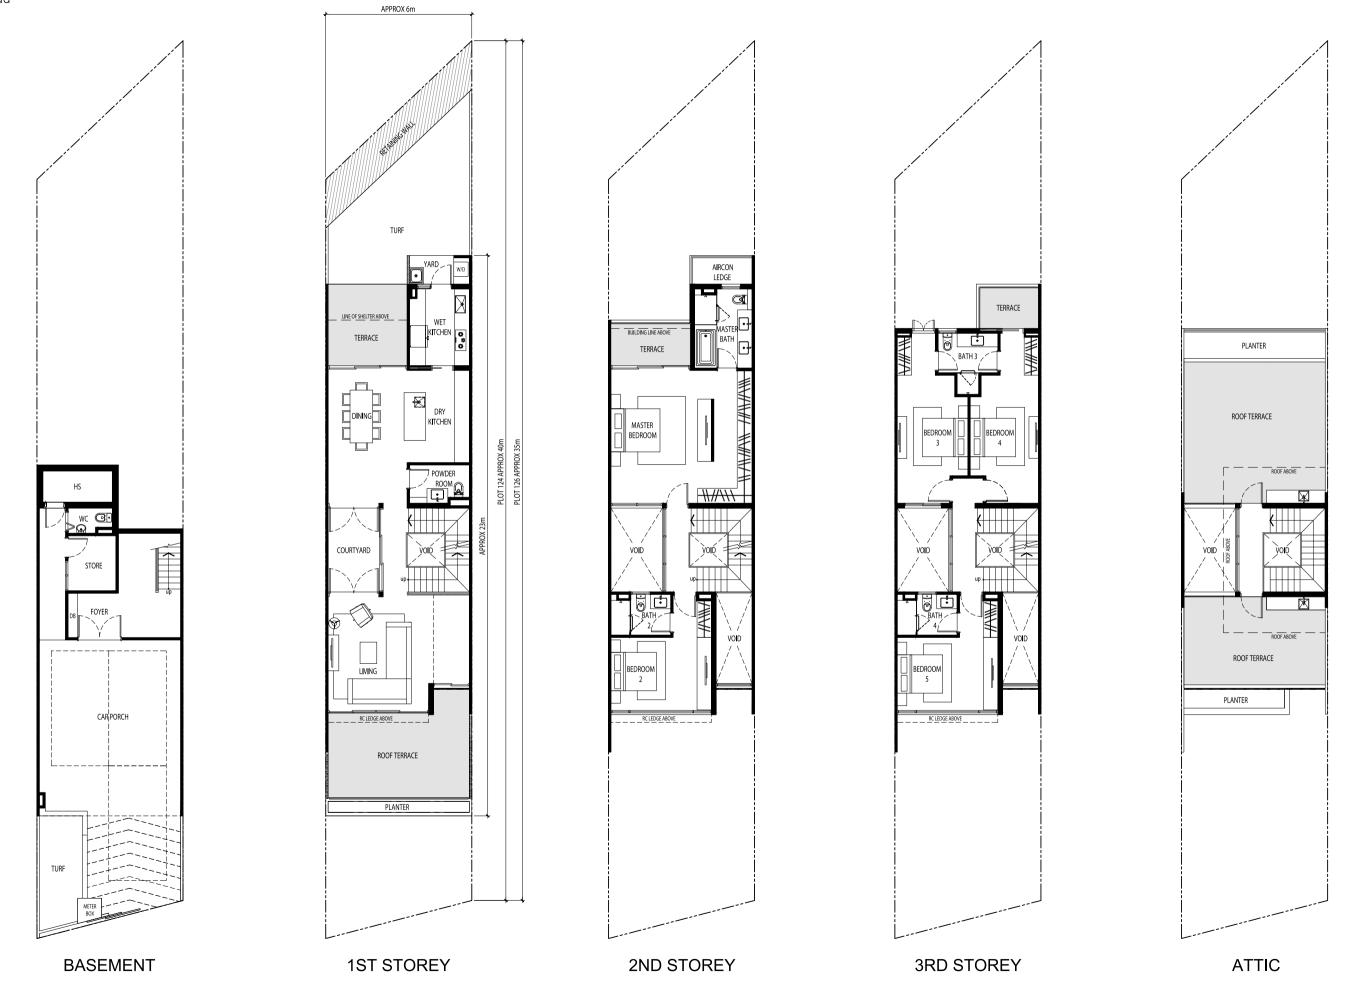

# THE BEAUTY OF SPACE.

living room inner courtyard roof terrace garden

TERRACE

Cashew Green offers you thoughtful and luxurious living spaces. A majority of the residences is composed of a basement, three storeys of living space and an attic. The basement boasts of a car porch that can fit 2 cars and even a tandem lot for your 3rd car.

At the 1st storey, be greeted by an elevated roof terrace garden that extends your living space to the outdoors. A unique inner courtyard allows your home to be bathed IST STOREY

Above plan is not drawn to scale, for illustration purposes only.

Product features mentioned on this page will differ according to house typ

ROOF TERRACE

# SPACES TO SUIT YOUR NEEDS

MASTER BUILDING LINE ABOVE
TERRACE

MASTER BEDROOM

VOID

VOID

VOID

RCLEDGE ABOVE

master bedroom

6m L-shaped wardrobe

2nd bedroom

2ND STOREY

can be transformed into a study room, music room or playroom, depending on your needs. Every 5-bedroom unit has been created to perfectly suit multi-generational living with its generous spaces and interactive communal areas.

A luxurious master bedroom awaits you at the 2nd storey, offering the best of stylish modern comfort.

Indulge in generous wardrobe space. Find fittings and finishes known for their quality and style. The 3rd

storey houses more bedrooms to accommodate the rest of the family. These spaces are highly versatile and

3rd bedroom

4th bedroom

5th bedroom

3RD STOREY TYPE A1

Above plan is not drawn to scale, for illustration purposes only. Product features mentioned on this page will differ according to house type.

Above plan is not drawn to scale, for illustration purposes only.

Product features mentioned on this page will differ according to house type.

# REDEFINE THE ART OF ENTERTAINMENT

LANDED LUXURY.

All corner terrace units come with a private lift and swimming pool.

mobile bbq pit

sun deck

airwell

ATTIC TYPE A1

Built for entertainment, every roof terrace comes with a mobile BBQ pit that is excellent for gatherings. An airwell provides for natural ventilation and serves to bring the light in.