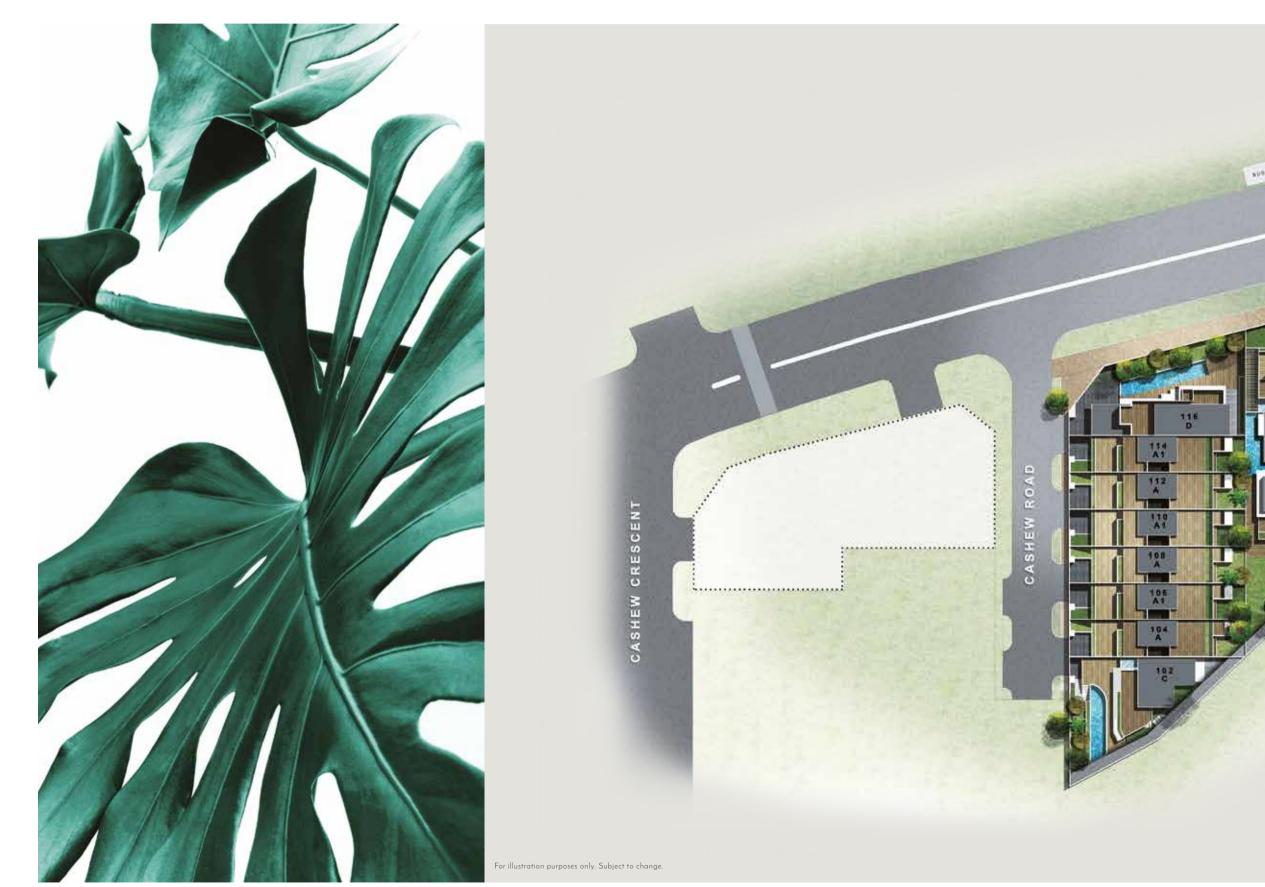

### A REFINED, ESTABLISHED NEIGHBOURHOOD

Imagine a world that gives you the privilege of waking up every day to the soothing embrace of nature - Cashew Green. Nestled in an exclusive and prestigious enclave surrounded by many Good Class Bungalows, Cashew Green is set within the vicinity of Dairy Farm Nature Park, Bukit Timah Nature Reserve, and the Central Catchment Nature Reserve, which contains some of the country's richest forests when it comes to biodiversity.

Live within minutes from Cashew MRT Station and Bukit Panjang MRT Station along the Downtown Line. Enjoy the many delightful restaurants, charming cafés and shopping finds that await you in HillV2, The Rail Mall, Junction 10 and Hillion Mall. Be it groceries, your afternoon latte or a good book, they are within easy reach.

5-min drive to Dairy Farm Nature Park
6-min drive to Chestnut Nature Park
8-min drive to Bukit Panjang Park
9-min drive to Bukit Timah Nature Reserve
13-min drive to Bukit Batok Nature Park

& LEISURE

4-min drive to Bukit Panjang Plaza
4-min drive to Hillion Mall
4-min drive to HillV2
5-min drive to The Rail Mall
6-min drive to Junction 10
9-min drive to Lot One

3-min walk to Bukit Panjang Primary School
2-min drive to Assumption English School
3-min drive to CHIJ Our Lady Queen of Peace
4-min drive to Fajar Secondary School
5-min drive to German European School Singapore