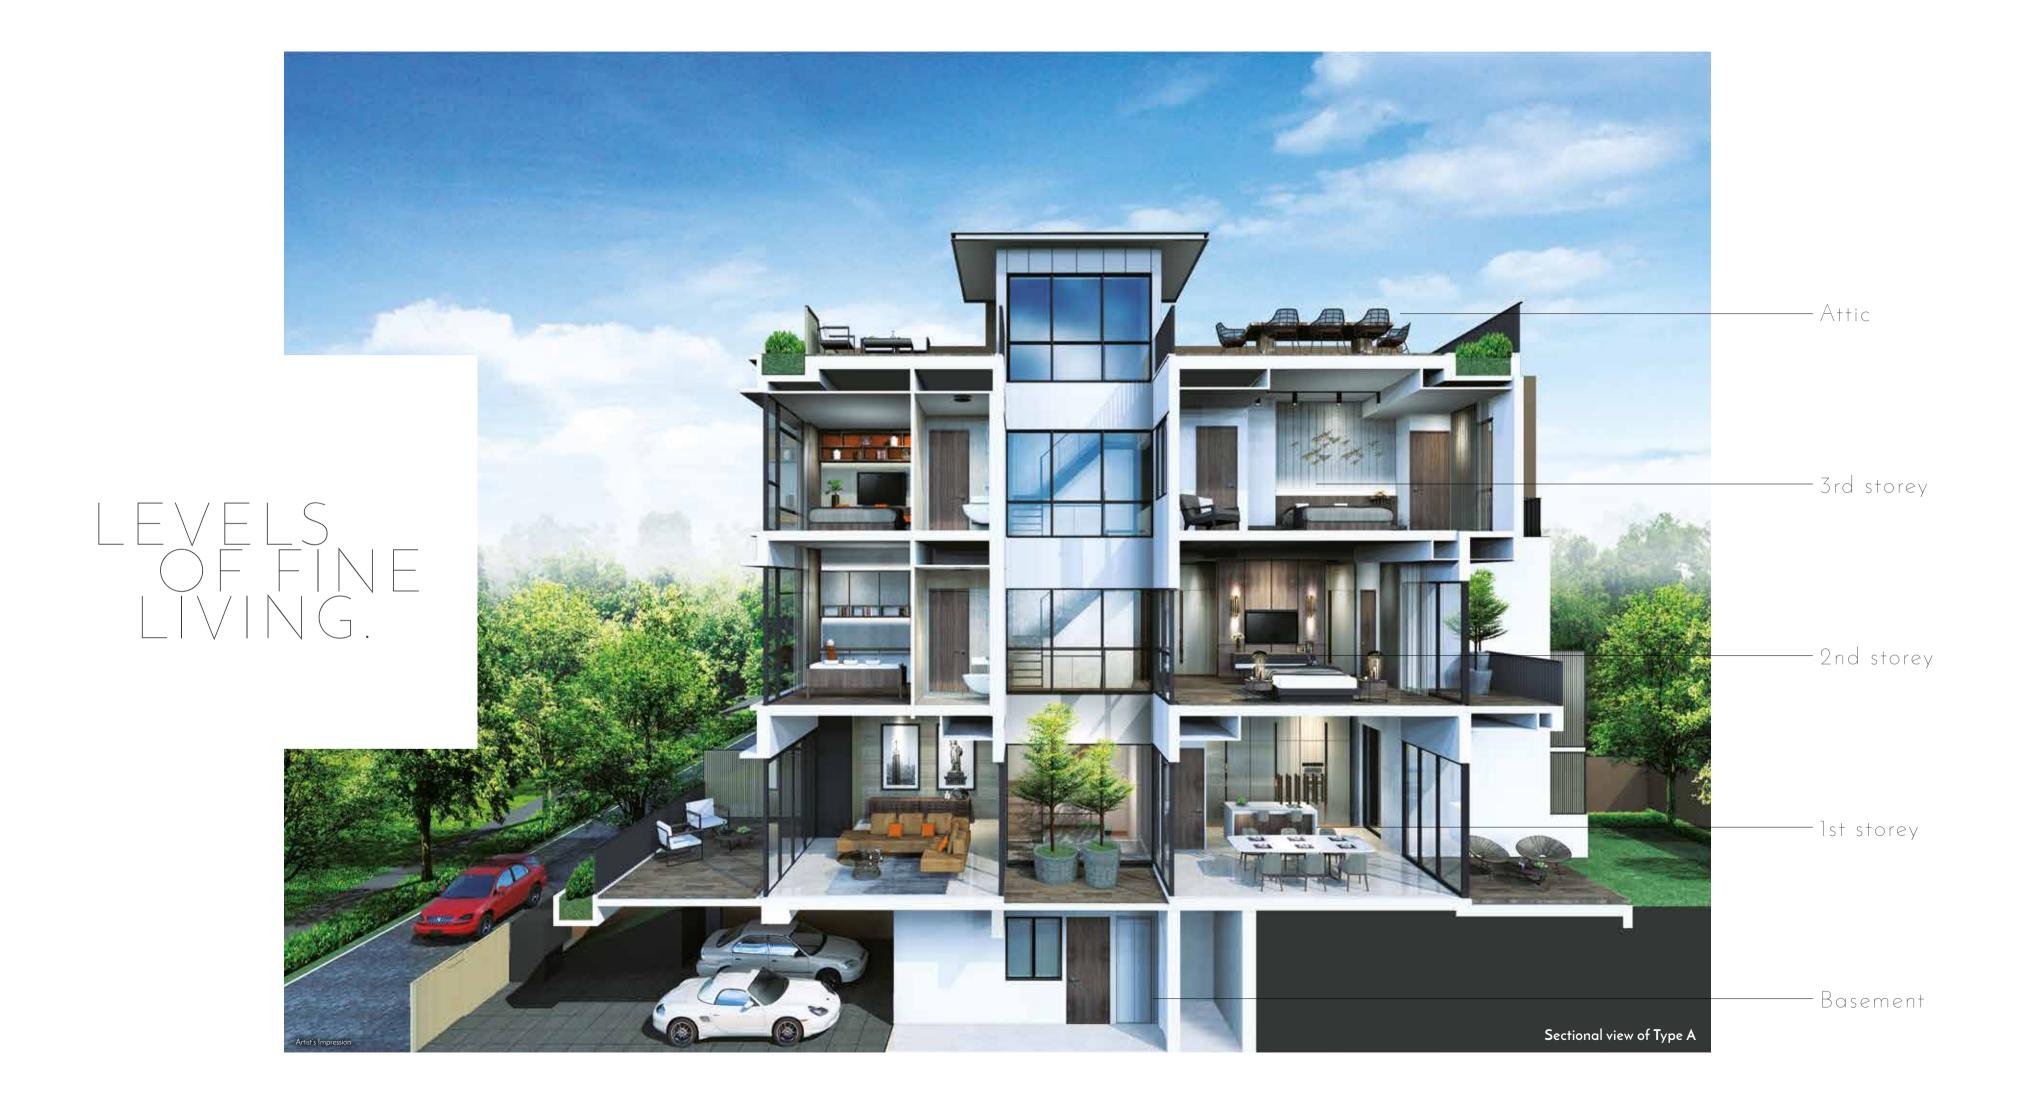

# THE BEAUTY OF SPACE.

living room inner courtyard roof terrace garden

TERRACE

Cashew Green offers you thoughtful and luxurious living spaces. A majority of the residences is composed of a basement, three storeys of living space and an attic. The basement boasts of a car porch that can fit 2 cars and even a tandem lot for your 3rd car.

At the 1st storey, be greeted by an elevated roof terrace garden that extends your living space to the outdoors. A unique inner courtyard allows your home to be bathed IST STOREY

Above plan is not drawn to scale, for illustration purposes only.

6m L-shaped wardrobe

2nd bedroom

2ND STOREY

can be transformed into a study room, music room or playroom, depending on your needs. Every 5-bedroom unit has been created to perfectly suit multi-generational living with its generous spaces and interactive communal areas.

A luxurious master bedroom awaits you at the 2nd storey, offering the best of stylish modern comfort.

Indulge in generous wardrobe space. Find fittings and finishes known for their quality and style. The 3rd

storey houses more bedrooms to accommodate the rest of the family. These spaces are highly versatile and

3rd bedroom

4th bedroom

5th bedroom

3RD STOREY TYPE A1

Above plan is not drawn to scale, for illustration purposes only. Product features mentioned on this page will differ according to house type.