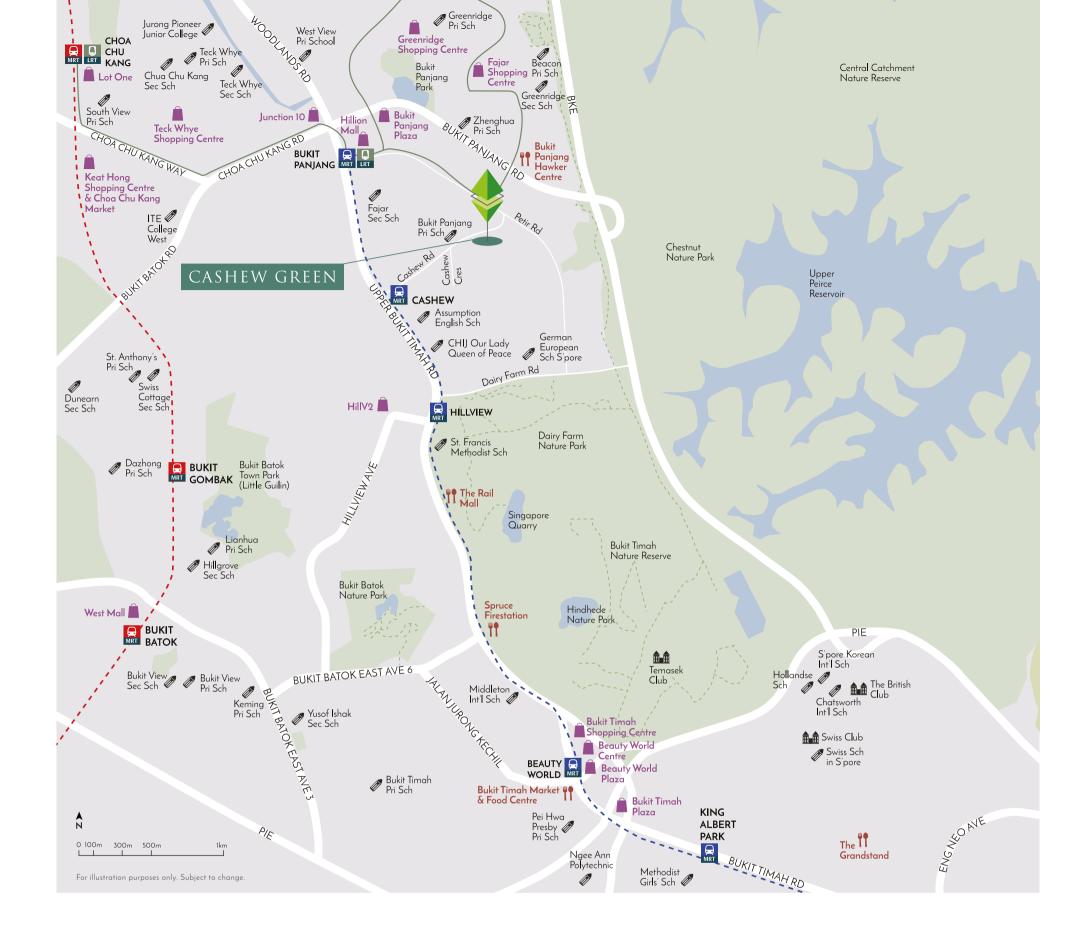

Live within minutes from Cashew MRT Station and Bukit Panjang MRT Station along the Downtown Line. Enjoy the many delightful restaurants, charming cafés and shopping finds that await you in HillV2, The Rail Mall, Junction 10 and Hillion Mall. Be it groceries, your afternoon latte or a good book, they are within easy reach.

5-min drive to Dairy Farm Nature Park
6-min drive to Chestnut Nature Park
8-min drive to Bukit Panjang Park
9-min drive to Bukit Timah Nature Reserve
13-min drive to Bukit Batok Nature Park

& LEISURE

4-min drive to Bukit Panjang Plaza
4-min drive to Hillion Mall
4-min drive to HillV2
5-min drive to The Rail Mall
6-min drive to Junction 10
9-min drive to Lot One

3-min walk to Bukit Panjang Primary School
2-min drive to Assumption English School
3-min drive to CHIJ Our Lady Queen of Peace
4-min drive to Fajar Secondary School
5-min drive to German European School Singapore