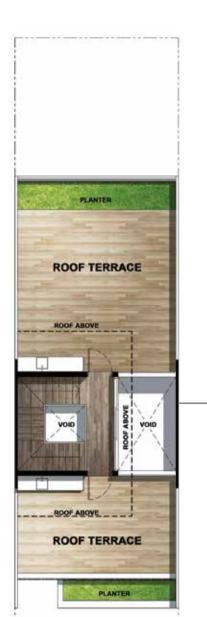

# REDEFINE THE ART OF ENTERTAINMENT

LANDED LUXURY.

All corner terrace units come with a private lift and swimming pool.

mobile bbq pit

sun deck

airwell

ATTIC TYPE A1

Built for entertainment, every roof terrace comes with a mobile BBQ pit that is excellent for gatherings. An airwell provides for natural ventilation and serves to bring the light in.